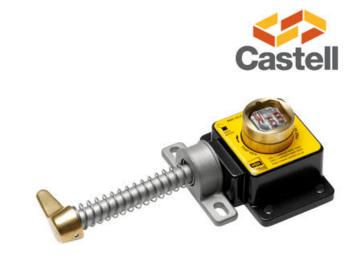

## **CASTELL AI/MAI DOOR LOCK**

AI-FSAL-1 Single key access interlock, brass, left-handed

- Mechanical lock, no electricity needed
- Extremely durable
- Made of brass / stainless steel
- · Also suitable for twin and slide doors

## PRODUCT DESCRIPTION

The AI is a single key access interlock ideal for use on hinged doors. The interlock has an open cavity design manufactured in either aluminium alloy/brass or stainless steel, making it ideal for use in harsh or corrosive environments and heavy use. Typical industries using the AI are food, chemical, pharmaceutical, mining, steel and power generation.